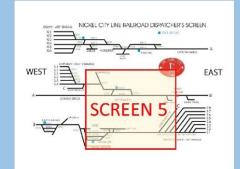

#### Dispatcher Screen Feed to a Computer for Zoom

TeamViewer to OBS w/ Advanced Scene Switcher to Zoom

Remote Operation of the Dispatcher Screen

TeamViewer: https://www.teamviewer.com/en-us/

#### Remote Operation of the Dispatcher Screen

TeamViewer: https://www.teamviewer.com/en-us/