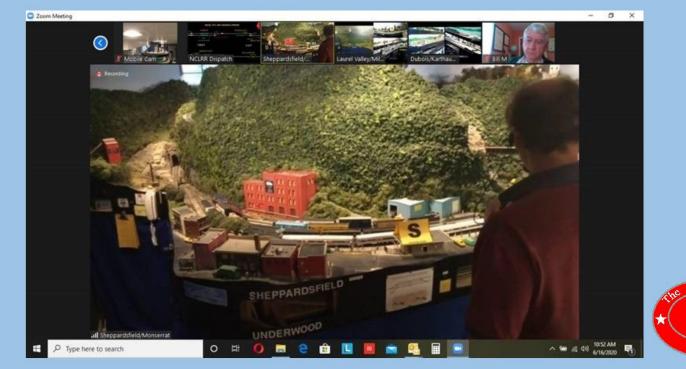

# **Zoom Meeting Layout Setup**

#### Multi-camera Feed to a Computer for Zoom

| <b>OBS Studio</b><br>Latest Release ## (\$ 25.0.8 - April 26th                                                                                                                                                                                                                                                                                                                                                                                                                                                                                                                                                                                                                                                                                                                                                                                                                                                                                                                                                                                                                                                                                   |
|--------------------------------------------------------------------------------------------------------------------------------------------------------------------------------------------------------------------------------------------------------------------------------------------------------------------------------------------------------------------------------------------------------------------------------------------------------------------------------------------------------------------------------------------------------------------------------------------------------------------------------------------------------------------------------------------------------------------------------------------------------------------------------------------------------------------------------------------------------------------------------------------------------------------------------------------------------------------------------------------------------------------------------------------------------------------------------------------------------------------------------------------------|
| Windows       macOS 10.13+       Linux         Free and open source software for video recording and live streaming.         Download and start streaming quickly and easily on Windows, Mac or Linux.                                                                                                                                                                                                                                                                                                                                                                                                                                                                                                                                                                                                                                                                                                                                                                                                                                                                                                                                           |
| Other State State weekweet                                                                                                                                                                                                                                                                                                                                                                                                                                                                                                                                                                                                                                                                                                                                                                                                                                                                                                                                                                                                                                                                                                                       |
| Some       Some |

#### Dispatcher Screen Feed to a Computer for Zoom

TeamViewer to OBS w/ Advanced Scene Switcher to Zoom

Remote Operation of the Dispatcher Screen

TeamViewer: https://www.teamviewer.com/en-us/