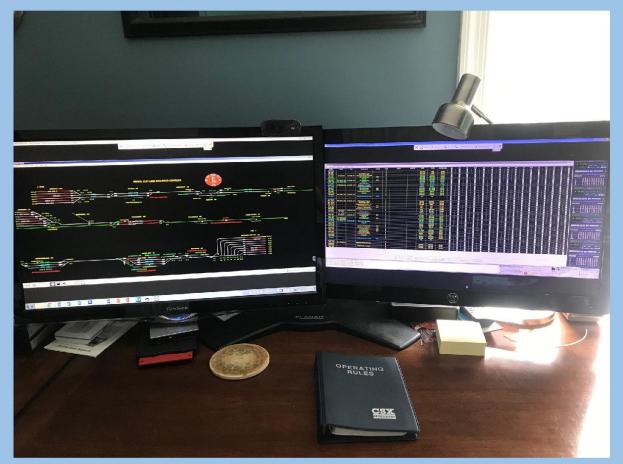

#### Dispatcher Screen Feed to a Computer for Zoom

TeamViewer to OBS w/ Advanced Scene Switcher to Zoom

Remote Operation of the Dispatcher Screen

TeamViewer: https://www.teamviewer.com/en-us/

#### Remote Operation of the Dispatcher Screen

TeamViewer: https://www.teamviewer.com/en-us/