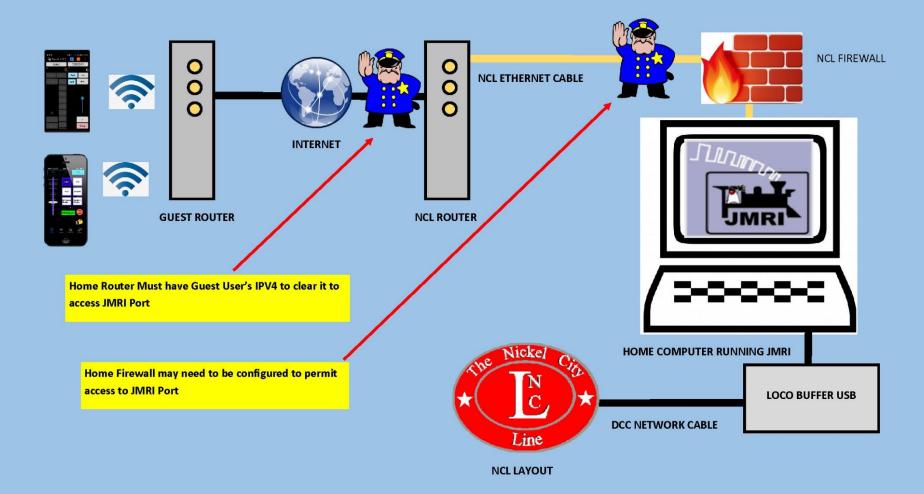

# CONNECTING THE COMPUTER TO THE LAYOUT

# CONNECTING TO THE LAYOUT COMPUTER FROM THE INTERNET

# CONNECTING TO THE LAYOUT COMPUTER FROM THE INTERNET

Zoom windows for the Nickel City Line Railroad

Web Cameras