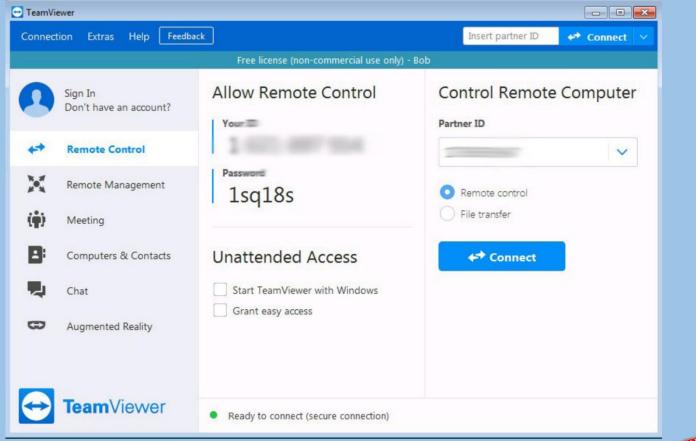

#### Dispatcher Screen Feed to a Computer for Zoom

TeamViewer to OBS w/ Advanced Scene Switcher to Zoom

Remote Operation of the Dispatcher Screen

TeamViewer: https://www.teamviewer.com/en-us/

#### Remote Operation of the Dispatcher Screen

TeamViewer: https://www.teamviewer.com/en-us/