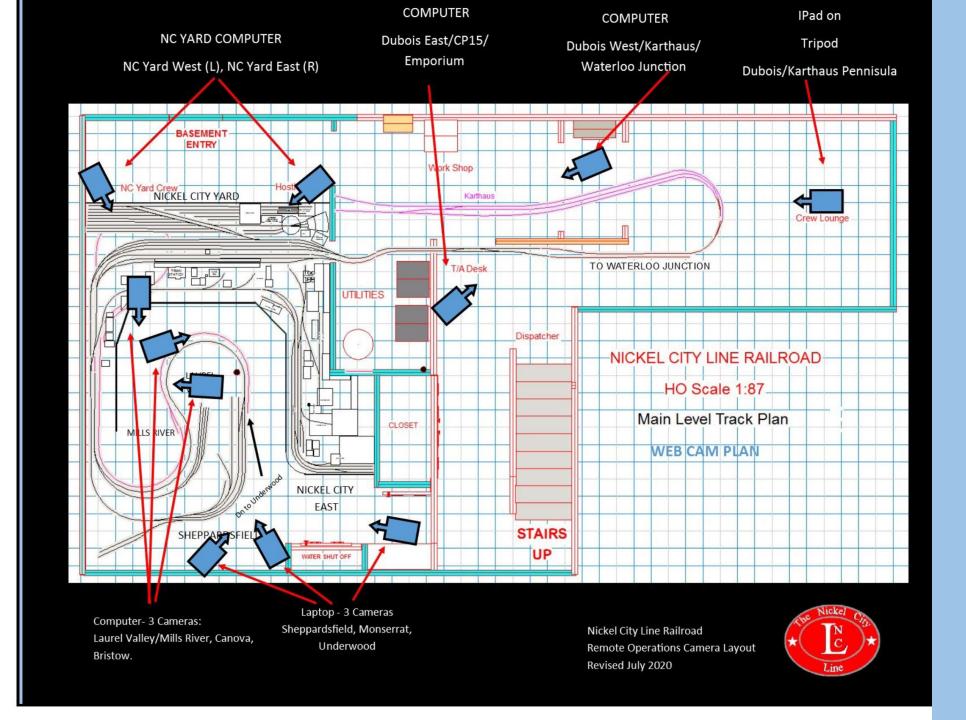

# CONNECTING TO THE LAYOUT COMPUTER FROM THE INTERNET

Zoom windows for the Nickel City Line Railroad

Web Cameras