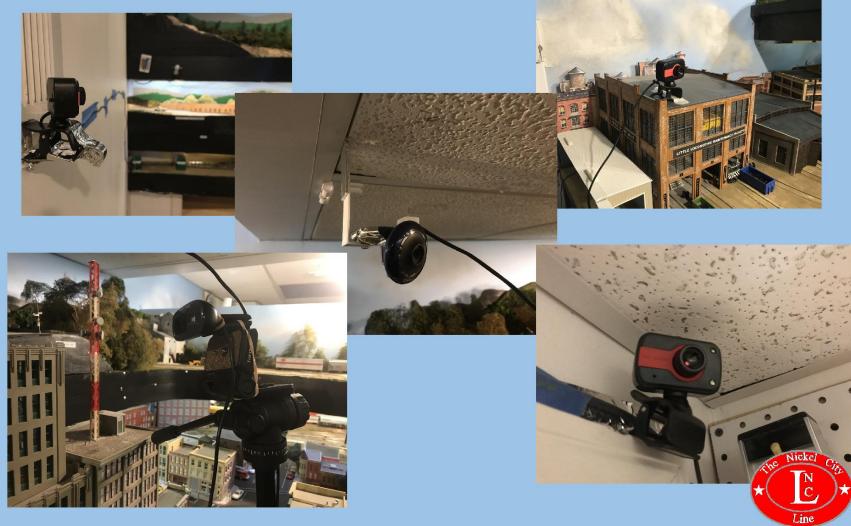

# CONNECTING TO THE LAYOUT COMPUTER FROM THE INTERNET

Zoom windows for the Nickel City Line Railroad

Web Cameras

#### **Cab View Cameras**

#### **3D Printed Brackets and Wire Clips**