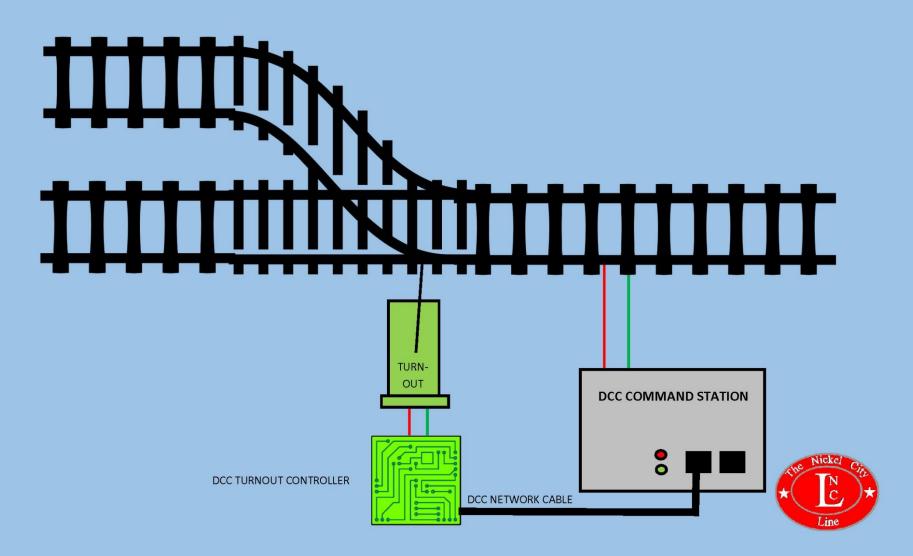

# CONNECTING THE COMPUTER TO THE LAYOUT

- Digital Command Control (DCC)
- DCC Control of Turnouts
- DCC Block Detection
- . DCC Signal Control (Optional)
- . Java Model Railroad Interface software (JMRI)
  - . https://www.jmri.org/

DCC COMMAND STATION

# LAYOUT EQUIPMENT ON THE NICKEL CITY LINE

- . Digitrax DCS100 Command Station
- . Digitrax DB210 Boosters
- Digitrax SE8C Signal Decoder for turnout and signal control
- Digitrax BDL168 for block detection
- Digitrax PM4 for overcurrent protection