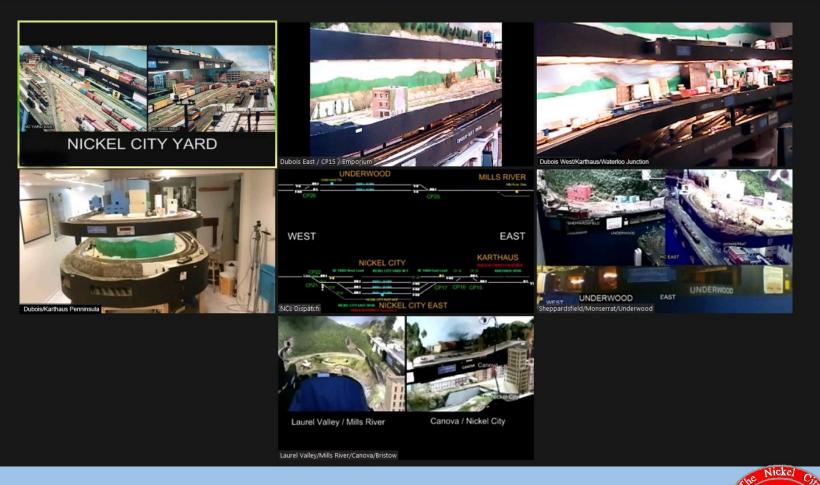

# CONNECTING TO THE LAYOUT COMPUTER FROM THE INTERNET

Zoom windows for the Nickel City Line Railroad

Web Cameras

#### **Cab View Cameras**