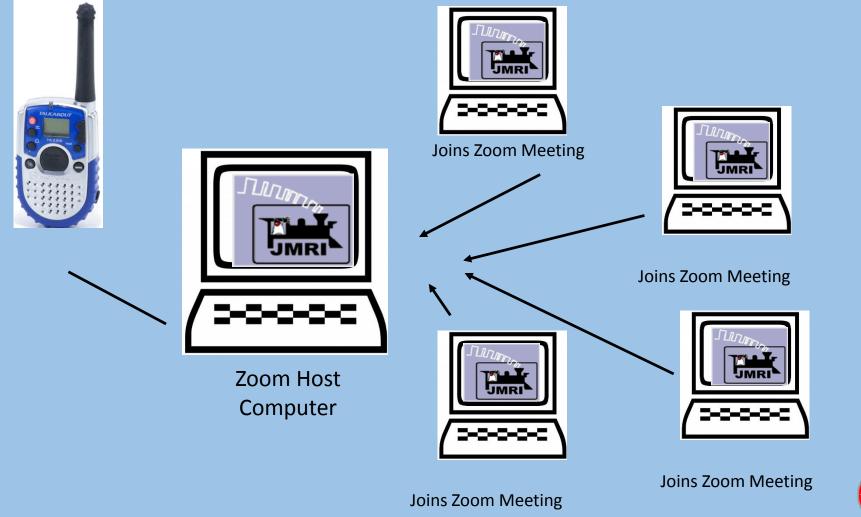

. Java Model Railroad Interface software (JMRI)
  - . https://www.jmri.org/









DCC COMMAND STATION









# LAYOUT EQUIPMENT ON THE NICKEL CITY LINE

- . Digitrax DCS100 Command Station
- . Digitrax DB210 Boosters
- Digitrax SE8C Signal Decoder for turnout and signal control
- Digitrax BDL168 for block detection
- Digitrax PM4 for overcurrent protection



# CONNECTING THE COMPUTER TO THE LAYOUT



# CONNECTING THE COMPUTER TO THE LAYOUT



# CONNECTING TO THE LAYOUT COMPUTER FROM THE INTERNET



# CONNECTING TO THE LAYOUT COMPUTER FROM THE INTERNET



# CONNECTING TO THE LAYOUT COMPUTER FROM THE INTERNET





Zoom windows for the Nickel City Line Railroad



Web Cameras



#### iPad and iPhone





#### **3D Printed Brackets and Wire Clips**





# **Zoom Meeting Layout Setup**





#### Multi-camera Feed to a Computer for Zoom

| <b>OBS Studio</b><br>Latest Release ## (\$ 25.0.8 - April 26th