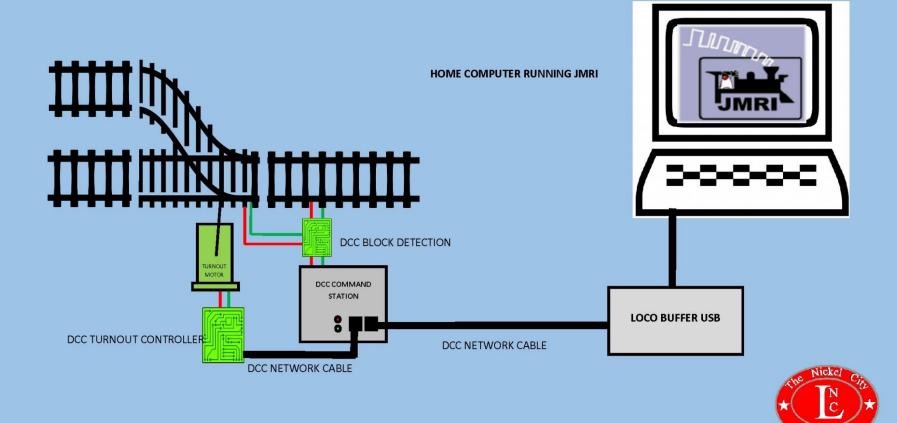

consoles
- A separate iPhone, IPad, Android Phone, or tablet for use as a throttle:
  - Engine Driver Throttle for Android phones / tablets (<u>https://enginedriver.mstevetodd.com/</u>)
  - WiiThrottle for iphone or iPad (<u>https://www.withrottle.com/html/home.html</u>)



- Digital Command Control (DCC)
- DCC Control of Turnouts
- DCC Block Detection
- . DCC Signal Control (Optional)
- . Java Model Railroad Interface software (JMRI)
  - . https://www.jmri.org/









DCC COMMAND STATION









# LAYOUT EQUIPMENT ON THE NICKEL CITY LINE

- . Digitrax DCS100 Command Station
- . Digitrax DB210 Boosters
- Digitrax SE8C Signal Decoder for turnout and signal control
- Digitrax BDL168 for block detection
- Digitrax PM4 for overcurrent protection



# CONNECTING THE COMPUTER TO THE LAYOUT



# CONNECTING THE COMPUTER TO THE LAYOUT



# CONNECTING TO THE LAYOUT COMPUTER FROM THE INTERNET



# CONNECTING TO THE LAYOUT COMPUTER FROM THE INTERNET



# CONNECTING TO THE LAYOUT COMPUTER FROM THE INTERNET





Zoom windows for the Nickel City Line Railroad



Web Cameras



#### iPad and iPhone





#### **3D Printed Brackets and Wire Clips**





# **Zoom Meeting Layout Setup**





#### Multi-camera Feed to a Computer for Zoom

| <b>OBS Studio</b><br>Latest Release ## (\$ 25.0.8 - April 26th