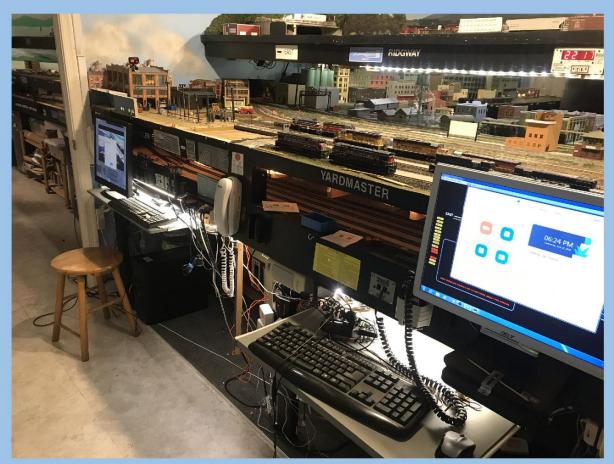

# CONNECTING THE COMPUTER TO THE LAYOUT

# CONNECTING TO THE LAYOUT COMPUTER FROM THE INTERNET

# CONNECTING TO THE LAYOUT COMPUTER FROM THE INTERNET

Zoom windows for the Nickel City Line Railroad

Web Cameras