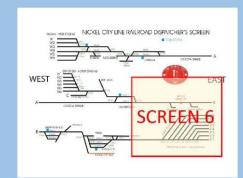

#### Dispatcher Screen Feed to a Computer for Zoom

TeamViewer to OBS w/ Advanced Scene Switcher to Zoom

Remote Operation of the Dispatcher Screen

TeamViewer: https://www.teamviewer.com/en-us/

#### Remote Operation of the Dispatcher Screen

TeamViewer: https://www.teamviewer.com/en-us/