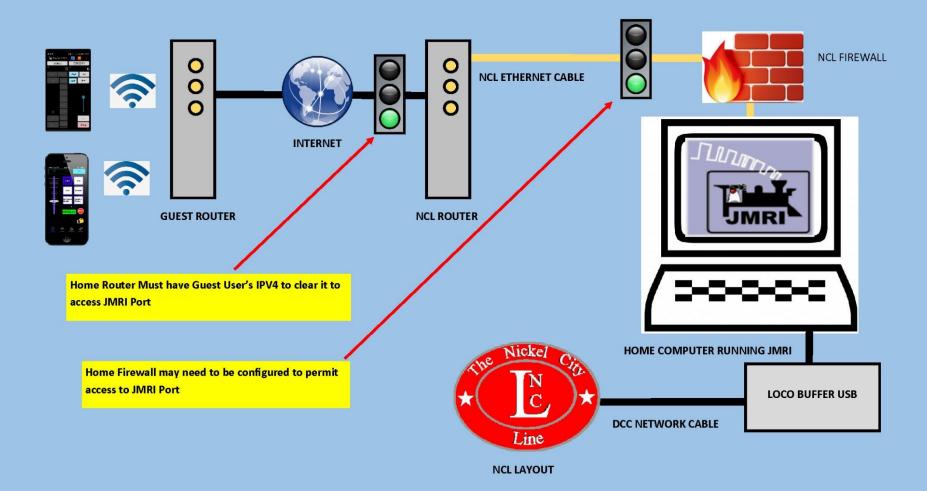

# CONNECTING THE COMPUTER TO THE LAYOUT

# CONNECTING TO THE LAYOUT COMPUTER FROM THE INTERNET

# CONNECTING TO THE LAYOUT COMPUTER FROM THE INTERNET

Zoom windows for the Nickel City Line Railroad

Web Cameras