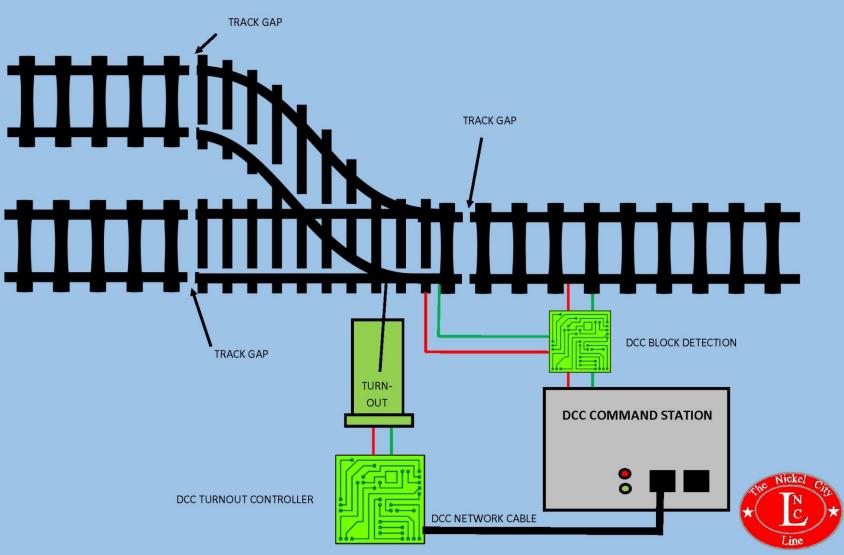

red but not required)
- A microphone or headset for your PC
- A webcam (optional)
- Zoom Conference software (<u>https://zoom.us/</u>) for radio communications and layout viewing
- Teamviewer conferencing software (<u>https://www.teamviewer.com/en-us/</u>) to access the Dispatcher and Yardmaster consoles
- A separate iPhone, IPad, Android Phone, or tablet for use as a throttle:
  - Engine Driver Throttle for Android phones / tablets (<u>https://enginedriver.mstevetodd.com/</u>)
  - WiiThrottle for iphone or iPad (<u>https://www.withrottle.com/html/home.html</u>)



- Digital Command Control (DCC)
- DCC Control of Turnouts
- DCC Block Detection
- . DCC Signal Control (Optional)
- . Java Model Railroad Interface software (JMRI)
  - . https://www.jmri.org/









DCC COMMAND STATION









# LAYOUT EQUIPMENT ON THE NICKEL CITY LINE

- . Digitrax DCS100 Command Station
- . Digitrax DB210 Boosters
- Digitrax SE8C Signal Decoder for turnout and signal control
- Digitrax BDL168 for block detection
- Digitrax PM4 for overcurrent protection



# CONNECTING THE COMPUTER TO THE LAYOUT



# CONNECTING THE COMPUTER TO THE LAYOUT



# CONNECTING TO THE LAYOUT COMPUTER FROM THE INTERNET



# CONNECTING TO THE LAYOUT COMPUTER FROM THE INTERNET



# CONNECTING TO THE LAYOUT COMPUTER FROM THE INTERNET





Zoom windows for the Nickel City Line Railroad



Web Cameras



#### iPad and iPhone





#### **3D Printed Brackets and Wire Clips**





# **Zoom Meeting Layout Setup**





#### Multi-camera Feed to a Computer for Zoom

| <b>OBS Studio</b><br>Latest Release ## (\$ 25.0.8 - April 26