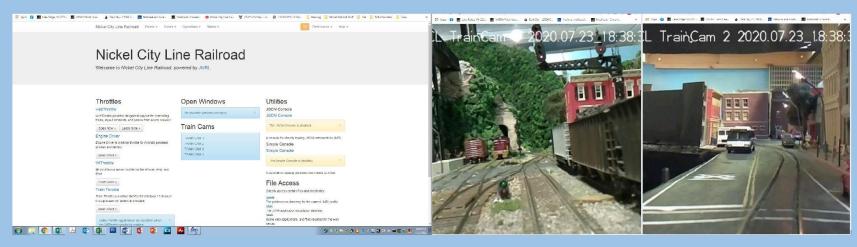

# CONNECTING TO THE LAYOUT COMPUTER FROM THE INTERNET

Zoom windows for the Nickel City Line Railroad

Web Cameras

#### **Cab View Cameras**