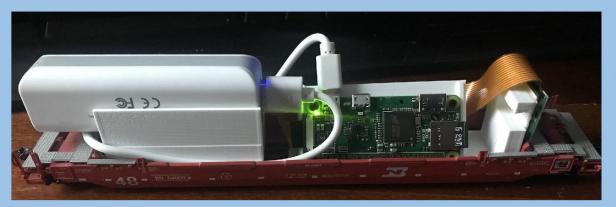

#### Train Cam Prototype

- Deep Well Container Car
- Raspberry Pi Zero W and Camera
- Power Bank: 5V 2600mAh Capacity
- RPi\_Web\_Cam\_Interface Software
- 3D printed brackets for RPi and Power Bank.