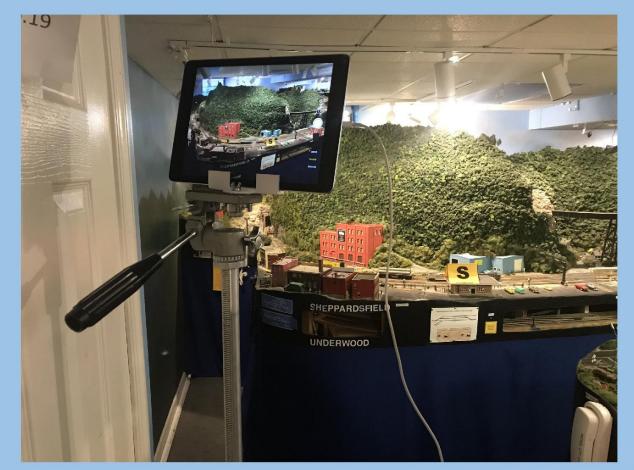

C)
- DCC Control of Turnouts
- DCC Block Detection
- . DCC Signal Control (Optional)
- . Java Model Railroad Interface software (JMRI)
  - . https://www.jmri.org/









DCC COMMAND STATION









# LAYOUT EQUIPMENT ON THE NICKEL CITY LINE

- . Digitrax DCS100 Command Station
- . Digitrax DB210 Boosters
- Digitrax SE8C Signal Decoder for turnout and signal control
- Digitrax BDL168 for block detection
- Digitrax PM4 for overcurrent protection



# CONNECTING THE COMPUTER TO THE LAYOUT



# CONNECTING THE COMPUTER TO THE LAYOUT



# CONNECTING TO THE LAYOUT COMPUTER FROM THE INTERNET



# CONNECTING TO THE LAYOUT COMPUTER FROM THE INTERNET



# CONNECTING TO THE LAYOUT COMPUTER FROM THE INTERNET





Zoom windows for the Nickel City Line Railroad



Web Cameras



#### iPad and iPhone





#### **3D Printed Brackets and Wire Clips**





# **Zoom Meeting Layout Setup**





#### Multi-camera Feed to a Computer for Zoom

| <b>OBS Studio</b><br>Latest Release ## (\$ 25.0.8 - April 26th