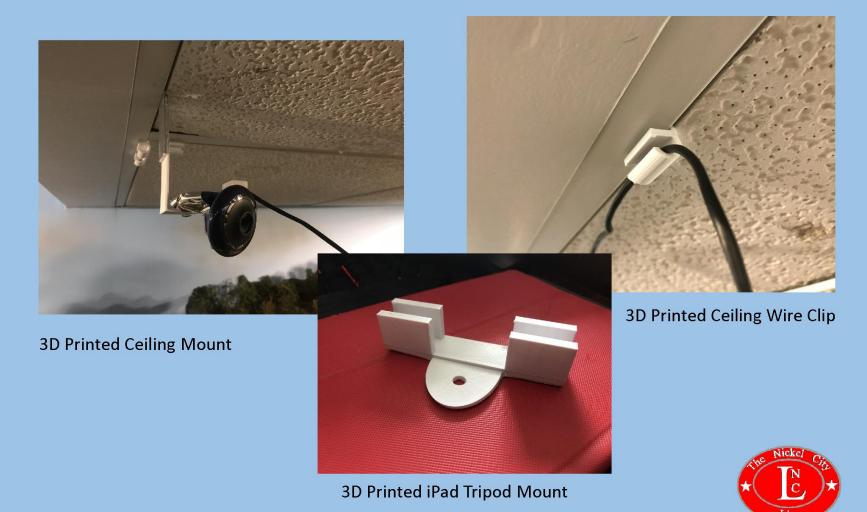

n
- . DCC Signal Control (Optional)
- . Java Model Railroad Interface software (JMRI)
  - . https://www.jmri.org/









DCC COMMAND STATION









# LAYOUT EQUIPMENT ON THE NICKEL CITY LINE

- . Digitrax DCS100 Command Station
- . Digitrax DB210 Boosters
- Digitrax SE8C Signal Decoder for turnout and signal control
- Digitrax BDL168 for block detection
- Digitrax PM4 for overcurrent protection



# CONNECTING THE COMPUTER TO THE LAYOUT



# CONNECTING THE COMPUTER TO THE LAYOUT



# CONNECTING TO THE LAYOUT COMPUTER FROM THE INTERNET



# CONNECTING TO THE LAYOUT COMPUTER FROM THE INTERNET



# CONNECTING TO THE LAYOUT COMPUTER FROM THE INTERNET





Zoom windows for the Nickel City Line Railroad



Web Cameras



#### iPad and iPhone





#### **3D Printed Brackets and Wire Clips**





# **Zoom Meeting Layout Setup**





#### Multi-camera Feed to a Computer for Zoom

| <b>OBS Studio</b><br>Latest Release ## (\$ 25.0.8 - April 26th