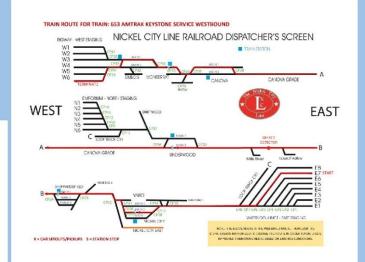

| 12079  | XM    | Nickel City Yand |                  | Duchards                 | Facto-Facto Terminal          |
| SOU               | 18759  | 2:MF1 | Nickel City Yard |                  | Emply                    | Enda/Encle Terminal           |
| PH                | 25470  | XMC   |                  | Nickel City Yarc | Text les - Fabric Rolls  | Laurel Valley/Laurel Valley O |
| PC60D             | 99406  | XMAP  |                  | Nickel City Yarc | Bubb                     | Fillsburgh Ahltsburgh Temme   |
| CBQ               | 19720  | 304   |                  | räckel City Yarc | Empty                    | Rochester/Cark Forest Lamber  |
| DOU               | 45501  | XMV   |                  | Nickel City Yard | Musical Instruments - Gu | Daltimore/Catimore Termina    |



#### Train Route Diagrams



Switch Lists

### Setting up the Remote Ops Session

Make sure you have trained and tested all operators and their connections in advance



Nickel City Yard Pre Remote Ops Session



### Setting up the Remote Ops Session

- Send out Read Ahead Documents, Crew Assignments, and Login Info several days in advance
- Do a Complete Layout Check and Cleaning
- Run Each Train At Least Once or Twice Prior to the Session
- Test All Computers and Hardware Fully a Day or so Before the Session
- Keep Copies of Key Documents Handy for Reference During the Session
- Power Up Layout and all Systems 2 Hours Prior to the Session
- Start Zoom Meeting 1 Hour Prior to the Session to Set Up Layout Cameras and Train Cams
- Have All Remote Systems Running 30 Minutes Prior to the Se