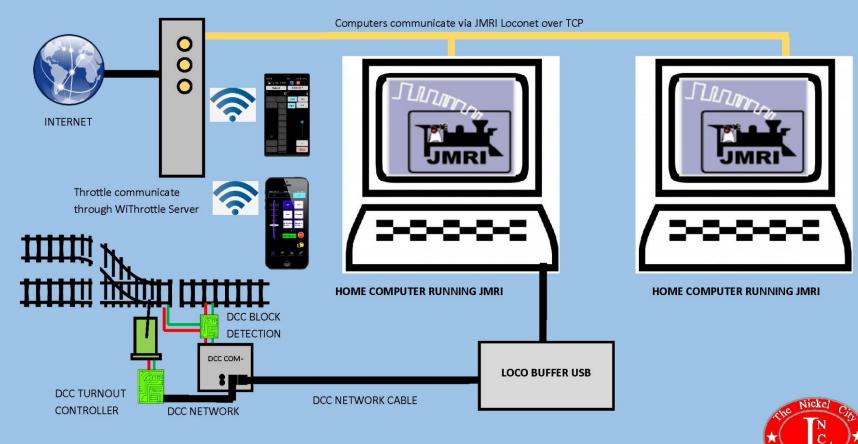

# CONNECTING TO THE LAYOUT COMPUTER FROM THE INTERNET

# CONNECTING TO THE LAYOUT COMPUTER FROM THE INTERNET

Zoom windows for the Nickel City Line Railroad

Web Cameras