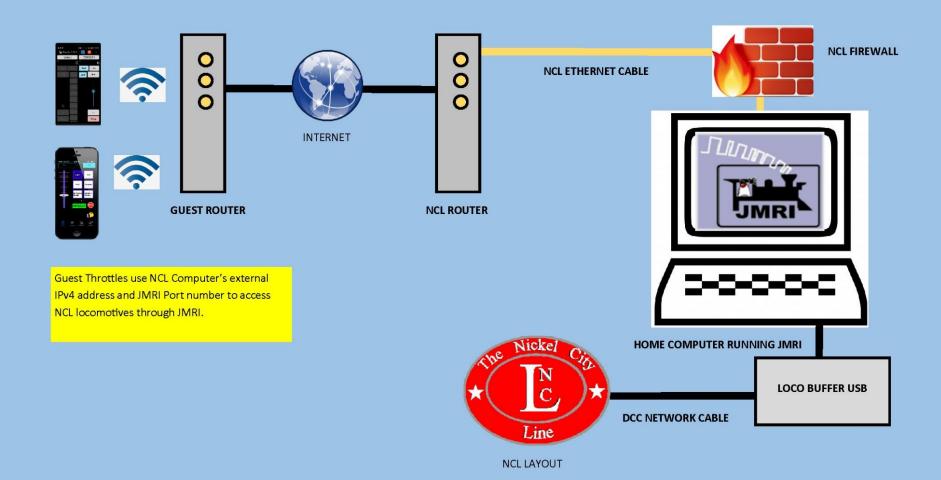

# CONNECTING TO THE LAYOUT COMPUTER FROM THE INTERNET

# CONNECTING TO THE LAYOUT COMPUTER FROM THE INTERNET

Zoom windows for the Nickel City Line Railroad

Web Cameras